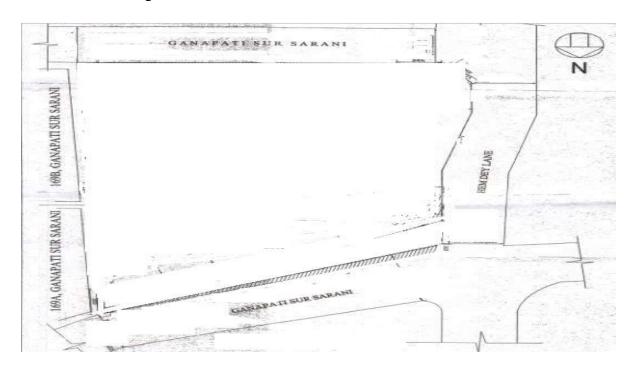

## **TO WHOME IT MAY CONCERN**

Location plan for the land on which development of our proposed project "TILOTTAMA" laying and situated at Premises No. 9/1A, Hem De Lane, P.O. & P.S. - Sinthee, Kolkata - 700050 under Kolkata Municipal Corporation, under Asseessee No. 110021000139. Borough No. 1, Ward No. 2. District - Kolkata, within Jurisdiction of Additional District Sub Registration Office Cossipore Dum Dum, North 24-Parganas, is shown below,

Latitude: 22"37'45.158"N Longitude: 88"22'48.144"E

For S.N. Developer,

S.N. DEVELOPER
Ajayler Saha
Partner